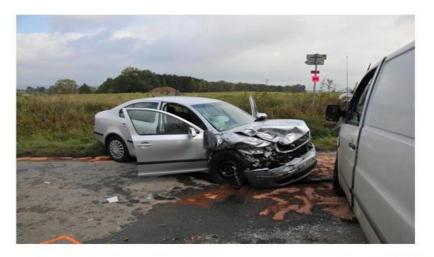

## Photo - exterior

### Průběh (popis) DN

Řidič Mercedesu přejel nepřehledné křižovatce (zkracoval protisměru odbočení) a následně narazil do přijíždějící Octavie.

Nedání přednosti v jízdě.