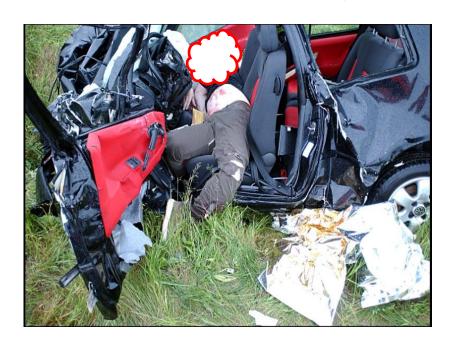

### Průběh (popis) DN

Řidič Mercedesu přejel nepřehledné křižovatce (zkracoval protisměru odbočení) a následně narazil do přijíždějící Octavie.

Nedání přednosti v jízdě.

### zúčastněné osoby

- ▶ Řidič 01: Ž, 24
- ▶ Spolujezdec 01: M, ?
- ▶ Ridič 02: M, ?
- 01 aktivace čelních airbagů, předepínačů
- 02 aktivace čelních airbagů, předepínačů.
- Všichni zúčastnění připoutáni.

### Poranění

- Zlomenina levé klíční kosti
- Zlomený bederní obratel
- Zlomený levý kotník
- Spálenina na pravé noze
- Hematom v břišní oblasti