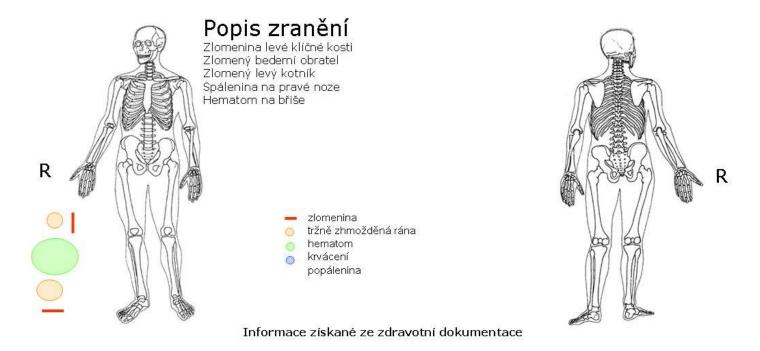

### Poranění

- Zlomenina levé klíční kosti
- Zlomený bederní obratel
- Zlomený levý kotník
- Spálenina na pravé noze
- Hematom v břišní oblasti