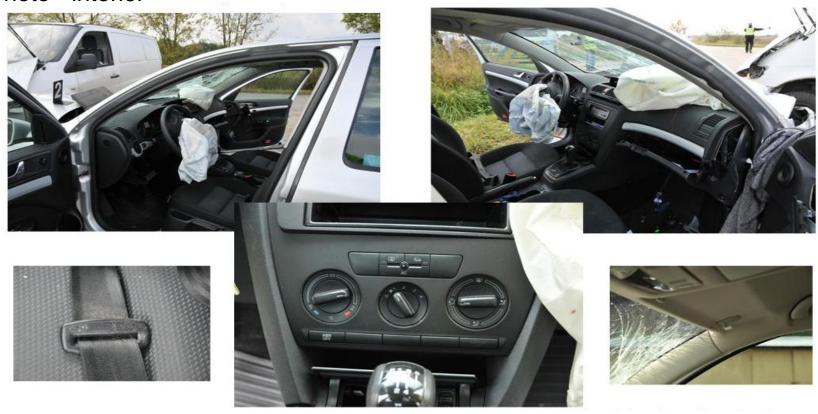

# Photo - interior

### zúčastněné osoby

- ▶ Řidič 01: Ž, 24
- ▶ Spolujezdec 01: M, ?
- ▶ Ridič 02: M, ?
- 01 aktivace čelních airbagů, předepínačů
- 02 aktivace čelních airbagů, předepínačů.
- Všichni zúčastnění připoutáni.

### Poranění

- Zlomenina levé klíční kosti
- Zlomený bederní obratel
- Zlomený levý kotník
- Spálenina na pravé noze
- Hematom v břišní oblasti