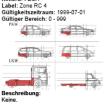

# Codebook GIDAS2009 -passend zum Datenbank-Abzug 090701\_GIDAS2009.mdb. Label: Zone RC 3 Gültigkeitszeitraum: 1999-07-01 Gültiger Bereich: 0 - 0909 IKN Beschreibung: Keine. Definierte Ausprägungen: 999 - unbekannt: Zone RC 4 (ZRC4) Rekord: FZGA Label: Zone RC 4

Definierte Ausprägungen: 999 - unbekannt

Zone Front 1 (F1)

Rekord: FZGA Label: Zone Front 1 Gültigkeitszeitraum: 1999-07-01