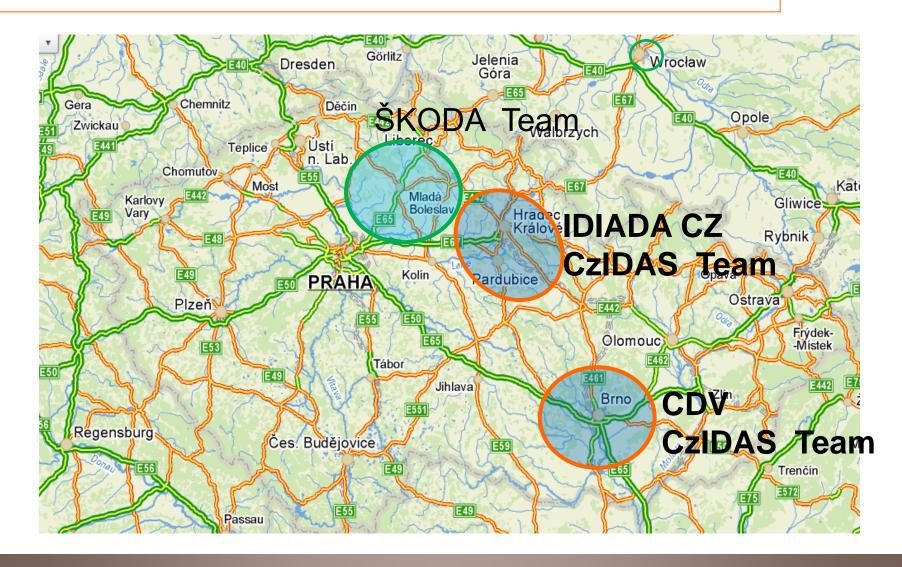

# 2 Years ago:

IDIADA CZ and ŠKODA Auto presented idea to build up National research on traffic accident of Czech Republic

as CzIDAS

01\_ Introduction

01\_ Introduction

**ŠKODA Auto a.s.** as main motivator of CzIDAS

IDIADA CZ a.s. as one of two CzIDAS builders

CDV, v.v.i. as one of two CzIDAS builders

# 02\_ IDIADA CZ a.s.

- Design + FEM support
- Assembly + Fixation concept
- Gap optimization, tolerance analysis

# 02\_ CDV v.v.i., Transport Research Centre

 Research Centre focused on Transport Safety Projects especially for Ministry of Transport and Ministry of Interior

• In-depth Accident Study describes all Traffic Accident Aspects: