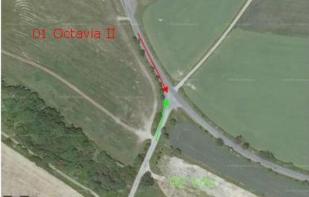

### Místo DN

Křižovatka na silnici III. třídy č. 28517 mezi obcemi Česká Skalice – Nové Město nad Metují, odbočka na Městec

### Průběh (popis) DN

Řidič Mercedesu přejel nepřehledné křižovatce (zkracoval protisměru odbočení) a následně narazil do přijíždějící Octavie.

Nedání přednosti v jízdě.