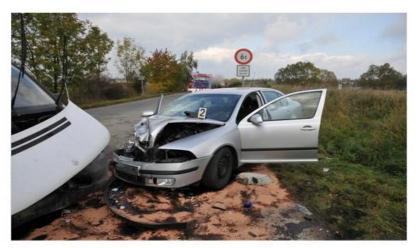

## Photo - exterior

### Průběh (popis) DN

Řidič Mercedesu přejel nepřehledné křižovatce (zkracoval protisměru odbočení) a následně narazil do přijíždějící Octavie.

Nedání přednosti v jízdě.