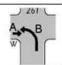

### Typ DN

Odbočování, zatáčení

### Průběh (popis) DN

Řidič Mercedesu přejel nepřehledné křižovatce (zkracoval protisměru odbočení) a následně narazil do přijíždějící Octavie.

Nedání přednosti v jízdě.

### Místo DN

Křižovatka na silnici III. třídy č. 28517 mezi obcemi Česká Skalice – Nové Město nad Metují, odbočka na Městec