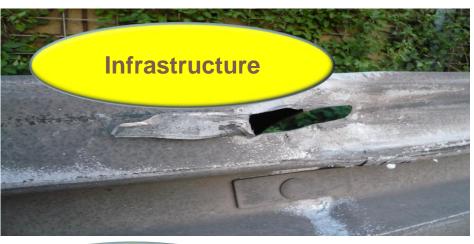

# DATABASE is based on GIDAS methodology

Codebook GIDAS2009

passend zum Datenbank-Abzug 090701 GIDAS2009.mdb -

Maß 6 / Sitz vorn - Schnittpkt. Lehne/Sitzfläche (D-Pkt) (ASVKD)

Rekord: CRASHPER Label: Maß 6 / Sitz vorn - Schnittpkt. Lehne/Sitzfläche (D-Pkt) Gültigkeitszeitraum: 1999-07-01 Gültiger Bergich: 0 - 999 ig: iben, um wieviel om die linke Kante der Fronthaube maximal angehoben

usprägungen: ibekannt

Haubenkante re. angehoben (cm) (HKRE)

Rekord: PKW Label: Haubenkante re. angehoben (cm) Gültigkeitszeitraum: 1999-07-01 Gültiger Bereich: 0 - 99