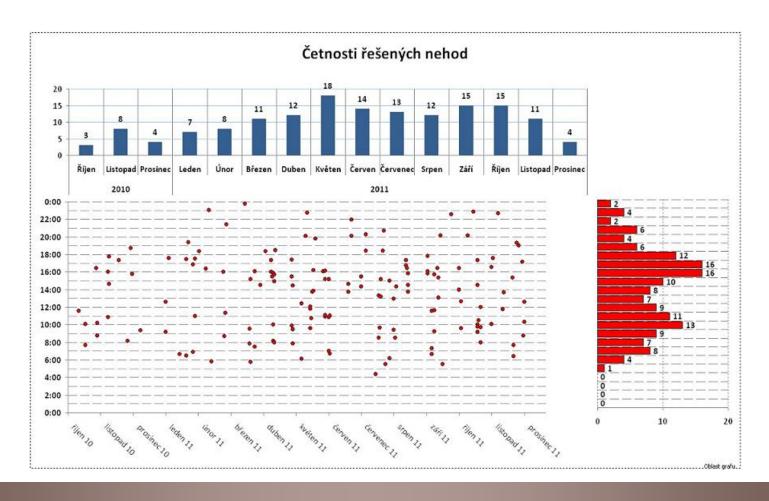

# Basic outputs of Research are following:

- DATABASE of Traffic Accidents as "basic output "
  - Database is based on GIDAS methodology
  - Future Database have to be compatible with international demands
  - Min 300 cases per Year
- Analytically processed Outputs from the Database
- Special Partner's Projects

### DATABASE of Traffic Accidents

# DATABASE is based on GIDAS methodology

Codebook GIDAS2009

passend zum Datenbank-Abzug 090701 GIDAS2009.mdb -

Maß 6 / Sitz vorn - Schnittpkt. Lehne/Sitzfläche (D-Pkt) (ASVKD)

Rekord: CRASHPER Label: Maß 6 / Sitz vorn - Schnittpkt. Lehne/Sitzfläche (D-Pkt) Gültigkeitszeitraum: 1999-07-01 Gültiger Bergich: 0 - 999 ig: iben, um wieviel om die linke Kante der Fronthaube maximal angehoben