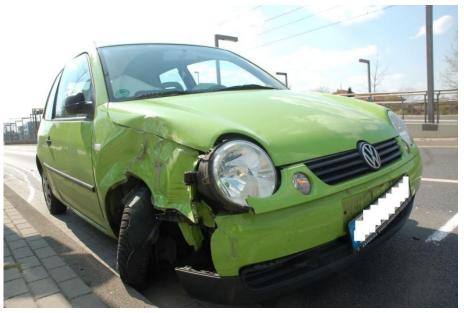

### Průběh (popis) DN

Řidič Mercedesu přejel nepřehledné křižovatce (zkracoval protisměru odbočení) a následně narazil do přijíždějící Octavie.

Nedání přednosti v jízdě.

### Místo DN

Křižovatka na silnici III. třídy č. 28517 mezi obcemi Česká Skalice – Nové Město nad Metují, odbočka na Městec