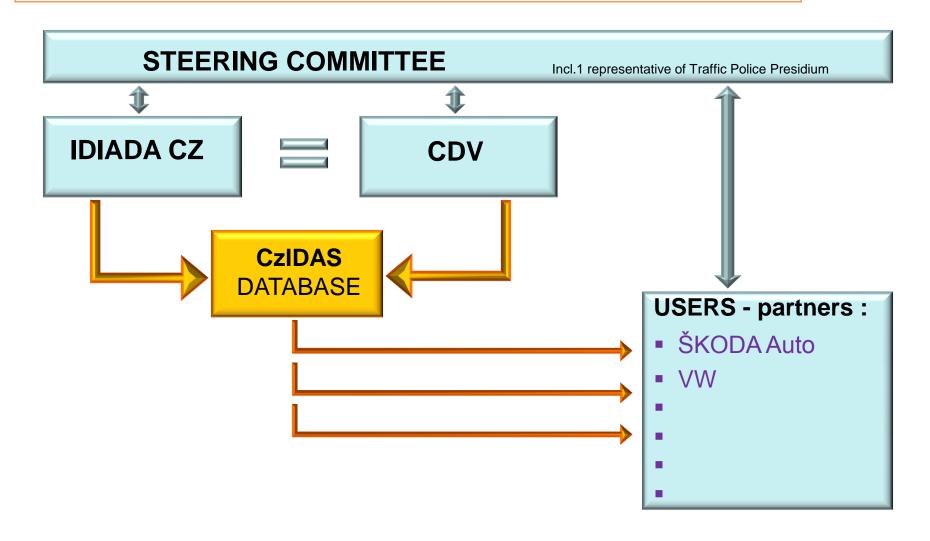

# 2 Years ago:

IDIADA CZ and ŠKODA Auto presented idea to build up National research on traffic accident of Czech Republic

as CzIDAS

01\_ Introduction

01\_ Introduction

**ŠKODA Auto a.s.** as main motivator of CzIDAS

IDIADA CZ a.s. as one of two CzIDAS builders

CDV, v.v.i. as one of two CzIDAS builders