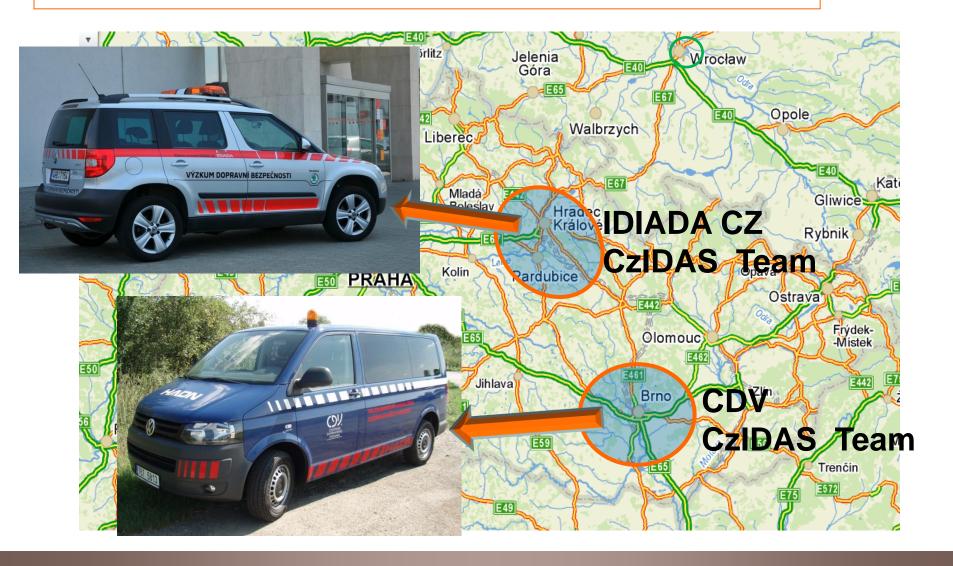

IDIADA CZ a.s. as one of two CzIDAS builders

CDV, v.v.i. as one of two CzIDAS builders

# 02\_ IDIADA CZ a.s.

- Design + FEM support
- Assembly + Fixation concept
- Gap optimization, tolerance analysis

# 02\_ CDV v.v.i., Transport Research Centre

 Research Centre focused on Transport Safety Projects especially for Ministry of Transport and Ministry of Interior

• In-depth Accident Study describes all Traffic Accident Aspects: