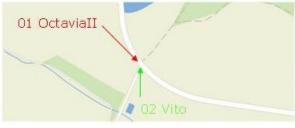

### Průběh (popis) DN

Řidič Mercedesu přejel nepřehledné křižovatce (zkracoval protisměru odbočení) a následně narazil do přijíždějící Octavie.

Nedání přednosti v jízdě.

### Místo DN

Křižovatka na silnici III. třídy č. 28517 mezi obcemi Česká Skalice – Nové Město nad Metují, odbočka na Městec

### zúčastněné osoby

- ▶ Řidič 01: Ž, 24
- ▶ Spolujezdec 01: M, ?
- ▶ Ridič 02: M, ?
- 01 aktivace čelních airbagů, předepínačů
- 02 aktivace čelních airbagů, předepínačů.
- Všichni zúčastnění připoutáni.