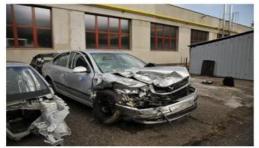

## Photo - exterior

### Průběh (popis) DN

Řidič Mercedesu přejel nepřehledné křižovatce (zkracoval protisměru odbočení) a následně narazil do přijíždějící Octavie.

Nedání přednosti v jízdě.

### Místo DN

Křižovatka na silnici III. třídy č. 28517 mezi obcemi Česká Skalice – Nové Město nad Metují, odbočka na Městec