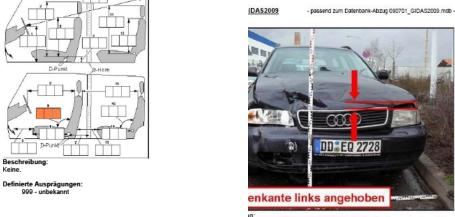

### HIERARCHIE DER DATENBANK 01\_UNWELT 30\_VUANZ 26\_BETEIL 17\_BEFRAG 02\_FZG 08 PKW 10\_LKW 16 FZGI 12 ZWEIRAD 29\_VUANZBET 09\_PKWB 11\_LKWB 15 FZGA 14 HAENGER 13\_INNEN 27\_STRASSE 40\_REKOALLG 20\_REKO 24\_SITZE 03\_PERSDAT 28\_VUANZMF 05\_VERL

# DATABASE is based on GIDAS methodology

Codebook GIDAS2009

passend zum Datenbank-Abzug 090701 GIDAS2009.mdb -

Maß 6 / Sitz vorn - Schnittpkt. Lehne/Sitzfläche (D-Pkt) (ASVKD)

Rekord: CRASHPER Label: Maß 6 / Sitz vorn - Schnittpkt. Lehne/Sitzfläche (D-Pkt) Gültigkeitszeitraum: 1999-07-01 Gültiger Bergich: 0 - 999 ig: iben, um wieviel om die linke Kante der Fronthaube maximal angehoben

usprägungen: ibekannt

Haubenkante re. angehoben (cm) (HKRE)

Rekord: PKW Label: Haubenkante re. angehoben (cm) Gültigkeitszeitraum: 1999-07-01 Gültiger Bereich: 0 - 99

# Codebook GIDAS2009 -passend zum Datenbank-Abzug 090701\_GIDAS2009.mdb. Label: Zone RC 3 Gültigkeitszeitraum: 1999-07-01 Gültiger Bereich: 0 - 0909 IKN Beschreibung: Keine. Definierte Ausprägungen: 999 - unbekannt: Zone RC 4 (ZRC4) Rekord: FZGA Label: Zone RC 4

Definierte Ausprägungen: 999 - unbekannt

Zone Front 1 (F1)

Rekord: FZGA Label: Zone Front 1 Gültigkeitszeitraum: 1999-07-01