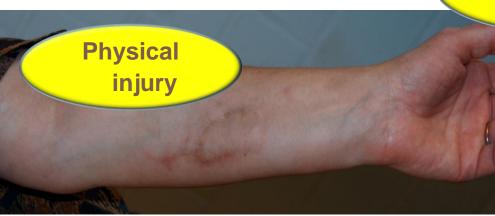

### Poranění

- Zlomenina levé klíční kosti
- Zlomený bederní obratel
- Zlomený levý kotník
- Spálenina na pravé noze
- Hematom v břišní oblasti