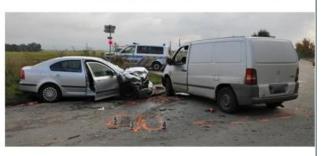

## Photo - exterior

### Průběh (popis) DN

Řidič Mercedesu přejel nepřehledné křižovatce (zkracoval protisměru odbočení) a následně narazil do přijíždějící Octavie.

Nedání přednosti v jízdě.