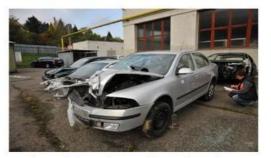

## Photo - exterior

### Průběh (popis) DN

Řidič Mercedesu přejel nepřehledné křižovatce (zkracoval protisměru odbočení) a následně narazil do přijíždějící Octavie.

Nedání přednosti v jízdě.

### Místo DN

Křižovatka na silnici III. třídy č. 28517 mezi obcemi Česká Skalice – Nové Město nad Metují, odbočka na Městec