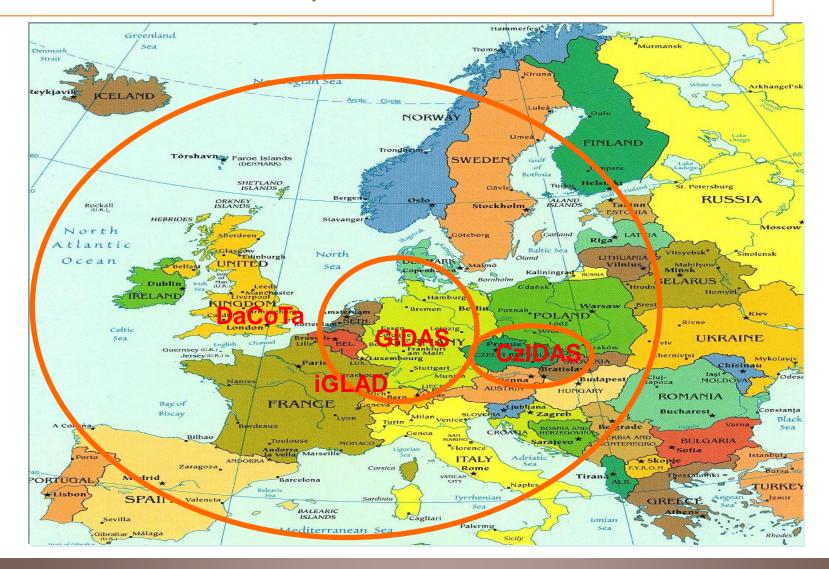

04\_ Subject

# Basic outputs of Research are following:

- DATABASE of Traffic Accidents as "basic output "
  - Database is based on GIDAS methodology
  - Future Database have to be compatible with international demands
  - Min 300 cases per Year
- Analytically processed Outputs from the Database
- Special Partner's Projects

# 04\_ Subject