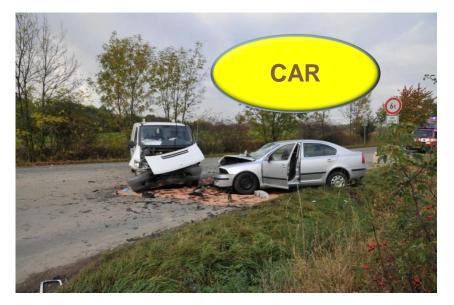

# Special Partner's projects

Car 1 ...... , Car 2 ....... Case number: .....

### Průběh (popis) DN

Řidič Mercedesu přejel nepřehledné křižovatce (zkracoval protisměru odbočení) a následně narazil do přijíždějící Octavie.

Nedání přednosti v jízdě.